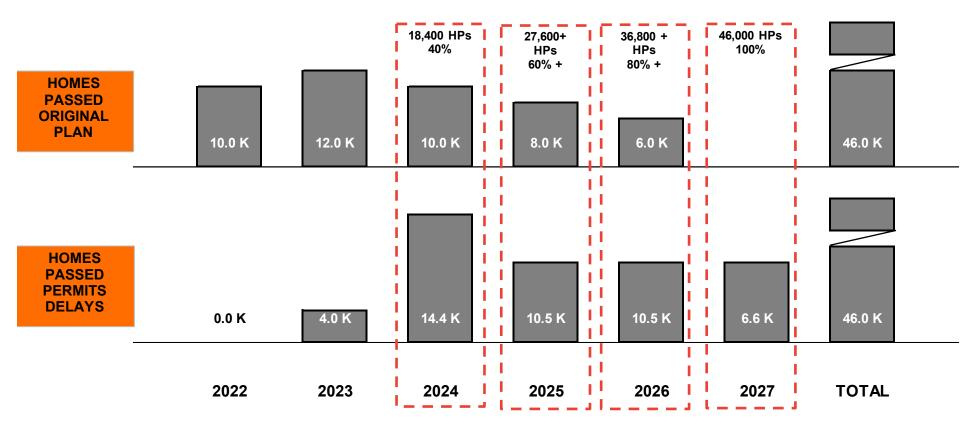

- Liberty will have six years to complete the network expansions, upgrades, disaster preparation and resiliency projects to which it committed. Network extension focus is on underserved (rural, remote) areas.
- 85% of Liberty VI's Network will be built Underground, providing better resiliency against Natural Disasters
- Completion %: We are required to build 40% (18,400 HPs) by 2024, 60% (27,600 HPs) by 2025, 80% (36,800) by 2026 and 100 % (46,000 HPs) with project completion by 2027

#### **FCC CUMMULATIVE MILESTONES**